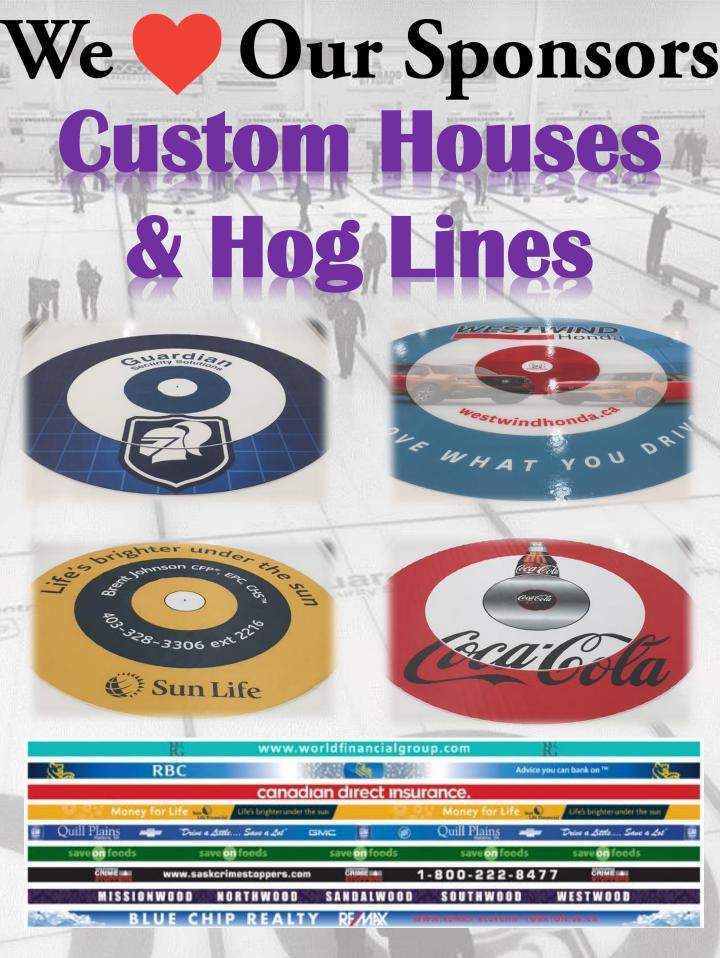

#### **IN ICE - PAD SPONSOR PRICING**

|                                                            |                        |              | PRICE                               |               | NOTES                                 |               |            |  |
|------------------------------------------------------------|------------------------|--------------|-------------------------------------|---------------|---------------------------------------|---------------|------------|--|
| INVENTORY                                                  | SIZE                   | # OF LOGOS   | 1 YEAR 3 YEAR*                      |               |                                       |               |            |  |
|                                                            |                        |              |                                     |               |                                       |               |            |  |
| CUSTOM HOUSE                                               | 12'                    | 2            | n/a                                 | \$1,900       | CUSTOM DESIGNED HOUSE AT              |               |            |  |
| PRODUCTION (ONE TIME)                                      |                        | E TIME COST) | n/a                                 | \$800         | <b>BOTH ENDS</b>                      |               | DS         |  |
|                                                            |                        |              |                                     |               |                                       |               |            |  |
| CUSTOM HOG LINE                                            | 16' X 4''              | 2            | \$500                               | \$500         | CUSTOM DESIGNED HOG LINES             |               |            |  |
| PRODUCTION (ONE TIME C                                     |                        |              | \$150                               | INC.          | AT BOTH ENDS                          |               |            |  |
| SCOREBOARDS                                                | 11'' X 8'              | 1            | \$500                               | \$500         | нісні у у                             | USIBLE V      | FAR ROLIND |  |
|                                                            | _                      | =            | \$300<br>\$100                      | \$300<br>INC. | HIGHLY VISIBLE, YEAR ROUN<br>EXPOSURE |               |            |  |
| PRODUCTION (ONE TIME COST)     \$100     INC.     EXPOSURE |                        |              |                                     |               |                                       |               |            |  |
| WALL BANNERS                                               | 4' X 8'                | 1            | \$2,500                             | \$2,500       | HIGHLY VISIBLE, YEAR ROUND            |               |            |  |
| PRODUC                                                     | TION (ON               | E TIME COST) | \$250                               | INC.          | EXPOSURE - VERY POPULAR               |               |            |  |
|                                                            | 4 0 H <b>T</b> T 4 0 H |              | <b>☆≂</b> 00                        | <b>AF0</b> 0  |                                       |               |            |  |
|                                                            | 18'' X 48''            |              | \$500                               | \$500         | YEAR ROUND EXPOSURE                   |               |            |  |
| PRODUCTION (ONE TIME COST)\$100INC.                        |                        |              |                                     |               |                                       |               |            |  |
| WE CAN CUSTOMIZE YOUR SPONSORSHIP TO                       |                        |              |                                     |               |                                       |               |            |  |
|                                                            |                        |              |                                     |               |                                       |               |            |  |
| SUIT YOUR NEEDS.                                           |                        |              |                                     |               |                                       |               |            |  |
| I EACUE/DONGDIEL CRONCOD DDICING                           |                        |              |                                     |               |                                       |               |            |  |
| LEAGUE/BONSPIEL SPONSOR PRICING                            |                        |              |                                     |               |                                       |               |            |  |
| LEAGUE                                                     | PR                     | ICE          | BONSPIEL                            |               |                                       | TITLE         | BOOSTER    |  |
| JUNIOR PROGRA                                              | M \$2.                 | ,500 MICH    | MICHAEL IZSAK JUNIOR                |               |                                       | \$1,000       | \$500      |  |
| MONDAY OPEN                                                |                        |              | OPENING OPEN                        |               |                                       | \$1,500       | \$500      |  |
| TUESDAY MEN                                                |                        |              | MENS SHIRTSLEEVE                    |               |                                       | \$2,000       | \$500      |  |
| WEDNESDAY OP                                               |                        |              | LETHBRIDGE STURLING                 |               |                                       | \$ <b>500</b> | \$100      |  |
| THURSDAY ME                                                | • •                    |              | MIXED SEASON ENDER                  |               |                                       | \$1,500       | \$500      |  |
| SUNDAY OPEN                                                |                        |              | BONSPIEL BOOSTER SPONSORSHIP CAN BE |               |                                       |               |            |  |
|                                                            |                        |              |                                     |               |                                       |               |            |  |
| SATURDAY ROOF                                              | VIE \$                 | 500          | CASH OR IN KIND PRIZING             |               |                                       |               |            |  |