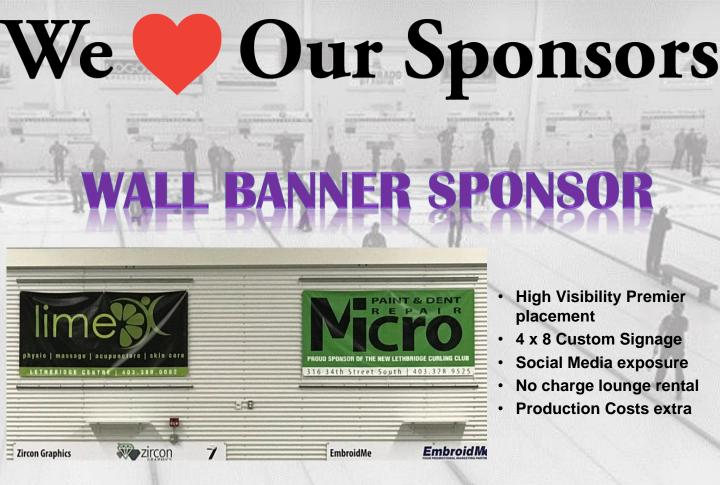

### WALL SIGN SPONSOR

- High Visibility 12month cold side placement
- 1.5 x 4 Custom Signage
- Social Media exposure
- Production Costs extra

For more information: Call Kirk 403-360-2529 or kirk@lethbridgecurlingclub.com

#### **IN ICE - PAD SPONSOR PRICING**

|                                                            |                        |              | PRICE                               |               | NOTES                                 |               |            |  |
|------------------------------------------------------------|------------------------|--------------|-------------------------------------|---------------|---------------------------------------|---------------|------------|--|
| INVENTORY                                                  | SIZE                   | # OF LOGOS   | 1 YEAR 3 YEAR*                      |               |                                       |               |            |  |
|                                                            |                        |              |                                     |               |                                       |               |            |  |
| CUSTOM HOUSE                                               | 12'                    | 2            | n/a                                 | \$1,900       | CUSTOM DESIGNED HOUSE AT              |               |            |  |
| PRODUCTION (ONE TIME)                                      |                        | E TIME COST) | n/a                                 | \$800         | <b>BOTH ENDS</b>                      |               | DS         |  |
|                                                            |                        |              |                                     |               |                                       |               |            |  |
| CUSTOM HOG LINE                                            | 16' X 4''              | 2            | \$500                               | \$500         | CUSTOM DESIGNED HOG LINES             |               |            |  |
| PRODUCTION (ONE TIME C                                     |                        |              | \$150                               | INC.          | AT BOTH ENDS                          |               |            |  |
| SCOREBOARDS                                                | 11'' X 8'              | 1            | \$500                               | \$500         | нісні у у                             | USIBLE V      | FAR ROLIND |  |
|                                                            | _                      | =            | \$300<br>\$100                      | \$300<br>INC. | HIGHLY VISIBLE, YEAR ROUN<br>EXPOSURE |               |            |  |
| PRODUCTION (ONE TIME COST)     \$100     INC.     EXPOSURE |                        |              |                                     |               |                                       |               |            |  |
| WALL BANNERS                                               | 4' X 8'                | 1            | \$2,500                             | \$2,500       | HIGHLY VISIBLE, YEAR ROUND            |               |            |  |
| PRODUC                                                     | TION (ON               | E TIME COST) | \$250                               | INC.          | EXPOSURE - VERY POPULAR               |               |            |  |
|                                                            | 4 0 H <b>T</b> T 4 0 H |              | <b>☆≂</b> 00                        | <b>AF0</b> 0  |                                       |               |            |  |
|                                                            | 18'' X 48''            |              | \$500                               | \$500         | YEAR ROUND EXPOSURE                   |               |            |  |
| PRODUCTION (ONE TIME COST)\$100INC.                        |                        |              |                                     |               |                                       |               |            |  |
| WE CAN CUSTOMIZE YOUR SPONSORSHIP TO                       |                        |              |                                     |               |                                       |               |            |  |
|                                                            |                        |              |                                     |               |                                       |               |            |  |
| SUIT YOUR NEEDS.                                           |                        |              |                                     |               |                                       |               |            |  |
| I EACUE/DONGDIEL CRONCOD DDICING                           |                        |              |                                     |               |                                       |               |            |  |
| LEAGUE/BONSPIEL SPONSOR PRICING                            |                        |              |                                     |               |                                       |               |            |  |
| LEAGUE                                                     | PR                     | ICE          | BONSPIEL                            |               |                                       | TITLE         | BOOSTER    |  |
| JUNIOR PROGRA                                              | M \$2.                 | ,500 MICH    | MICHAEL IZSAK JUNIOR                |               |                                       | \$1,000       | \$500      |  |
| MONDAY OPEN                                                |                        |              | OPENING OPEN                        |               |                                       | \$1,500       | \$500      |  |
| TUESDAY MEN                                                |                        |              | MENS SHIRTSLEEVE                    |               |                                       | \$2,000       | \$500      |  |
| WEDNESDAY OP                                               |                        |              | LETHBRIDGE STURLING                 |               |                                       | \$ <b>500</b> | \$100      |  |
| THURSDAY ME                                                | • •                    |              | MIXED SEASON ENDER                  |               |                                       | \$1,500       | \$500      |  |
| SUNDAY OPEN                                                |                        |              | BONSPIEL BOOSTER SPONSORSHIP CAN BE |               |                                       |               |            |  |
|                                                            |                        |              |                                     |               |                                       |               |            |  |
| SATURDAY ROOF                                              | VIE \$                 | 500          | CASH OR IN KIND PRIZING             |               |                                       |               |            |  |